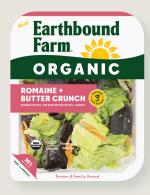

#### Romaine + Butter Crunch

Contains 3 superfoods.

Excellent source of Vitamins A,
K, and Folate.