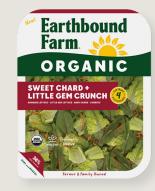

#### Sweet Chard + Little Gem Crunch

Contains 4 superfoods.

Excellent source of Iron and itamins A, K, and Folate.

| Product Description                | Pack<br>Size | UPC             | GTIN              | TiHi   | Case<br>Cube | Unit Dimensions<br>(LxWxD) | Case Dimensions<br>(LxWxD) |
|------------------------------------|--------------|-----------------|-------------------|--------|--------------|----------------------------|----------------------------|
| LITTLE GEM +<br>KALE CRUNCH        | 6 x 5.5oz    | 0-32601-95432-1 | 100-32601-95637-7 | 12 x 9 | 0.86         | 9" x 7.65" x 2.625"        | 16.00" x 9.938" x 9.375"   |
| LITTLE GEM +<br>BUTTER CRUNCH      | 6 x 5.5oz    | 0-32601-95431-4 | 100-32601-95639-1 | 12 x 9 | 0.86         | 9" x 7.65" x 2.625"        | 16.00" x 9.938" x 9.375"   |
| ROMAINE +<br>BUTTER CRUNCH         | 6 x 5.5oz    | 0-32601-95430-7 | 100-32601-95638-4 | 12 x 9 | 0.86         | 9" x 7.65" x 2.625"        | 16.00" x 9.938" x 9.375"   |
| SWEET CHARD +<br>LITTLE GEM CRUNCH | 6 x 5.5oz    | 0-32601-95458-1 | 100-32601-95640-7 | 12 x 9 | 0.86         | 9" x 7.65" x 2.625"        | 16.00" x 9.938" x 9.375"   |