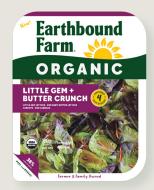

#### Little Gem + Butter Crunch

Contains 4 superfoods.

Excellent source of Vitamin A.