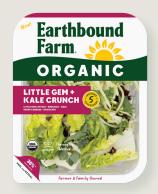

#### Little Gem + Kale Crunch

Contains 5 superfoods.

Excellent source of Vitamins C,
and K.