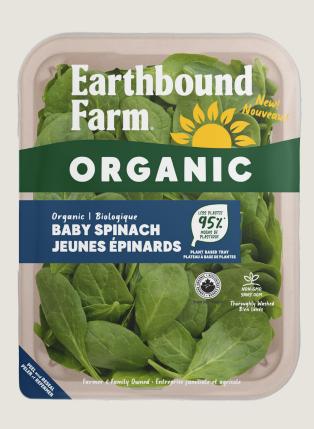

## Earthbound Farm.

## **Organic Salads**

## **Plant-Based Tray Varieties**

Crafted from recycled plant-based fibers with a food-grade coating, our eco-friendly tray is designed to protect the freshness of your greens while using 95% less plastic than the standard clamshell package. Combined with reseable film technology, this innovative package makes it easier than ever to enjoy eco-conscious living without compromising on freshness or convenience.

| Product<br>Description | Pack<br>Size | UPC             | GTIN              | TiHi   | Cases/<br>Pallet | Case Dimensions<br>(LxWxD) | Unit Dimensions<br>(LxWxD) |
|------------------------|--------------|-----------------|-------------------|--------|------------------|----------------------------|----------------------------|
| BABY SPINACH           | 6 x 5oz      | 0-32601-95362-1 | 100-32601-95394-9 | 13 x 8 | 104              | 14.875" x 9.375" x 11.25"  | 8.94" x 6.97" x 3.52"      |
| SPRING MIX             | 6 x 5oz      | 0-32601-95364-5 | 100-32601-95410-6 | 13 x 8 | 104              | 14.875" x 9.375" x 11.25"  | 8.94" x 6.97" x 3.52"      |