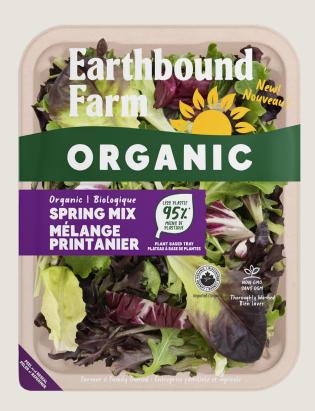

## Earthbound Farm.

## **Organic Salads**

## **Plant-Based Tray Varieties**

Crafted from recycled plant-based fibers with a food-grade coating, our eco-friendly tray is designed to protect the freshness of your greens while using 95% less plastic than the standard clamshell package. Combined with reseable film technology, this innovative package makes it easier than ever to enjoy eco-conscious living without compromising on freshness or convenience.

| Product<br>Description | Pack<br>Size | UPC             | GTIN              | TiHi   | Cases/<br>Pallet | Case Dimensions<br>(LxWxD) | Unit Dimensions<br>(LxWxD) |
|------------------------|--------------|-----------------|-------------------|--------|------------------|----------------------------|----------------------------|
| BABY SPINACH           | 6 x 5oz      | 0-32601-95362-1 | 100-32601-95394-9 | 13 x 8 | 104              | 14.875" x 9.375" x 11.25"  | 8.94" x 6.97" x 3.52"      |
| SPRING MIX             | 6 x 5oz      | 0-32601-95364-5 | 100-32601-95410-6 | 13 x 8 | 104              | 14.875" x 9.375" x 11.25"  | 8.94" x 6.97" x 3.52"      |