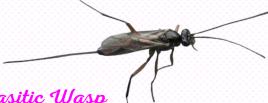

### Parasitic Wasp

Preys on a variety of pests; larvae feed on or inside pest insects, killing their hosts