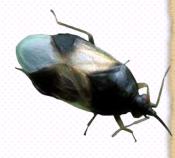

#### Big-Eyed Bug

Preys on flea beetles, mites, small caterpillars, thrips, worm eggs, and other bugs